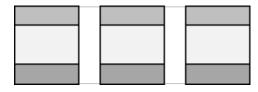

 Make 8 Strip Set 1 using 1 Fabric A 4<sup>1</sup>/<sub>2</sub>" and 2 Fabric B 2<sup>1</sup>/<sub>2</sub>" strips varying the fabrics from each Fat Quarter. Iron toward dark. Cut 3 segments 6<sup>1</sup>/<sub>2</sub>" from each Strip Set for a total of 24 segments.

2. Make 8 Strip Set 2 using 1 Fabric A  $4\frac{1}{2}$ " and 1 Fabric B  $2\frac{1}{2}$ " strips varying the fabrics from each Fat Quarter. Iron toward dark. Cut 2 segments  $8\frac{1}{2}$ " from each Strip Set for a total of 16 segments.