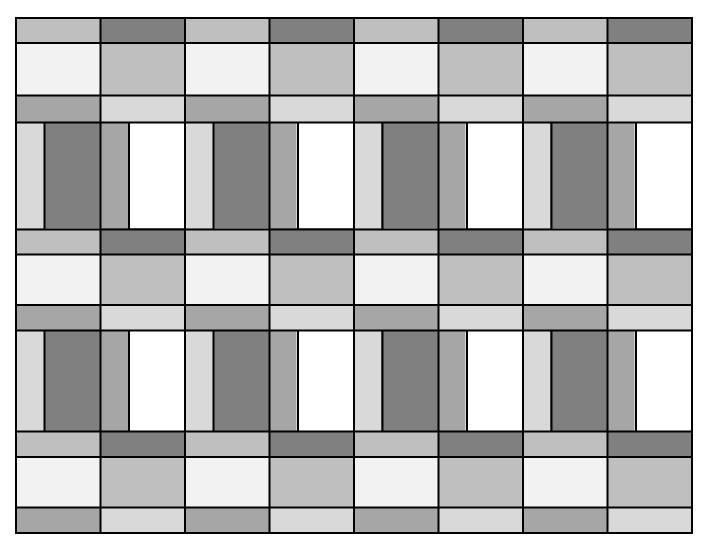

3. Using the segments from Step 1 and 2, make 5 rows of 8 blocks each as shown. Sew rows together.