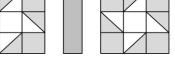

| 31⁄2″ x 42″ | 6           | 3½" x 3½"     |
| Background               | 5/8 yd. or 18¼ inches          | 2           | 37⁄8″ x 42″ | 12          | 37⁄8″ x 37⁄8″ |
|                          |                                | 3           | 31⁄2″ x 42″ | 24          | 3½" x 3½"     |
| Sashing and Inner Border | 1/2 yd. or 15 inches           | 6           | 21⁄2″ x 42″ |             |               |
| Outer Border             | 3/4 yd. or 26 inches           | 4           | 6½" x 42″   |             |               |

1. Make 24 half-square triangle units as shown using the 3<sup>7</sup>/<sub>8</sub>" squares cut from the Star and Background fabrics.



2. Make 6 Star Blocks as shown.



4. Add the inner and outer borders as shown below.



3. Add sashing strips as shown.