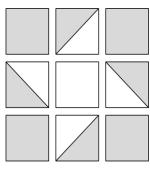

1. Make 24 half-square triangle units as shown using the 3<sup>7</sup>/<sub>8</sub>" squares cut from the Star and Background fabrics.

2. Make 6 Star Blocks as shown.

4. Add the inner and outer borders as shown below.