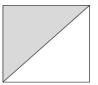

1. Make 24 half-square triangle units as shown using the 3<sup>7</sup>/<sub>8</sub>" squares cut from the Star and Background fabrics.

2. Make 6 Star Blocks as shown.

4. Add the inner and outer borders as shown below.