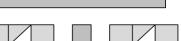

1. Make 24 half-square triangle units as shown using the 3<sup>7</sup>/<sub>8</sub>" squares cut from the Star and Background fabrics.

2. Make 6 Star Blocks as shown.

4. Add the inner and outer borders as shown below.