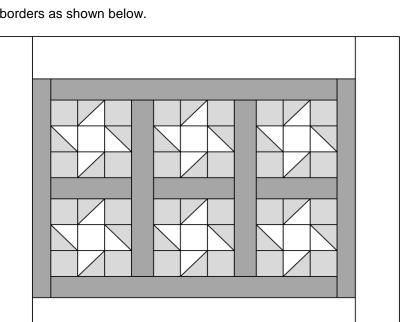

1. Make 24 half-square triangle units as shown using the 3<sup>7</sup>/<sub>8</sub>" squares cut from the Star and Background fabrics.

2. Make 6 Star Blocks as shown.

4. Add the inner and outer borders as shown below.

3. Add sashing strips as shown.