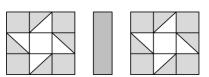

1           | 31⁄2″ x 42″ | 6           | 3½" x 3½"     |
| Background               | 5/8 yd. or 18¼ inches          | 2           | 37⁄8″ x 42″ | 12          | 37⁄8″ x 37⁄8″ |
|                          |                                | 3           | 31⁄2″ x 42″ | 24          | 3½" x 3½"     |
| Sashing and Inner Border | 1/2 yd. or 15 inches           | 6           | 21⁄2″ x 42″ |             |               |
| Outer Border             | 3/4 yd. or 26 inches           | 4           | 6½" x 42″   |             |               |

1. Make 24 half-square triangle units as shown using the 3<sup>7</sup>/<sub>8</sub>" squares cut from the Star and Background fabrics.



2. Make 6 Star Blocks as shown.



4. Add the inner and outer borders as shown below.



3. Add sashing strips as shown.